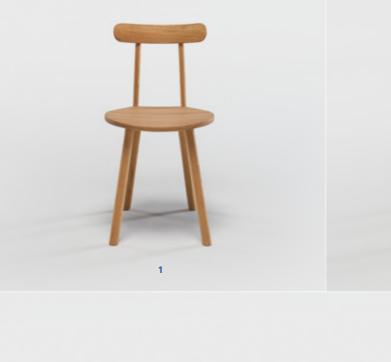

Based on a traditional milking chair, Figura is a modern twist on utilitarian style. Crafted details like the curved supportive backrest and thick hand-finished seat make this solid wood chair a fitting homage to heritage woodworking methods. It is available in oak or walnut.

420

485

\_ Figura chairs in light oak 1-2 \_ Figura chairs in black oak, walnut 3 and light oak 4\_\_\_\_ \_ Detail