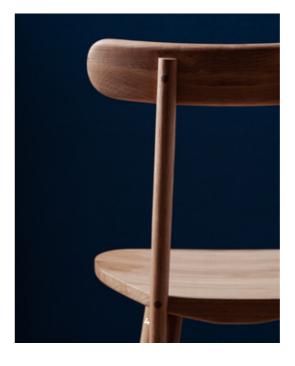

420

485

\_ Figura chairs in light oak 1-2 \_ Figura chairs in black oak, walnut 3 and light oak 4\_\_\_\_ \_ Detail