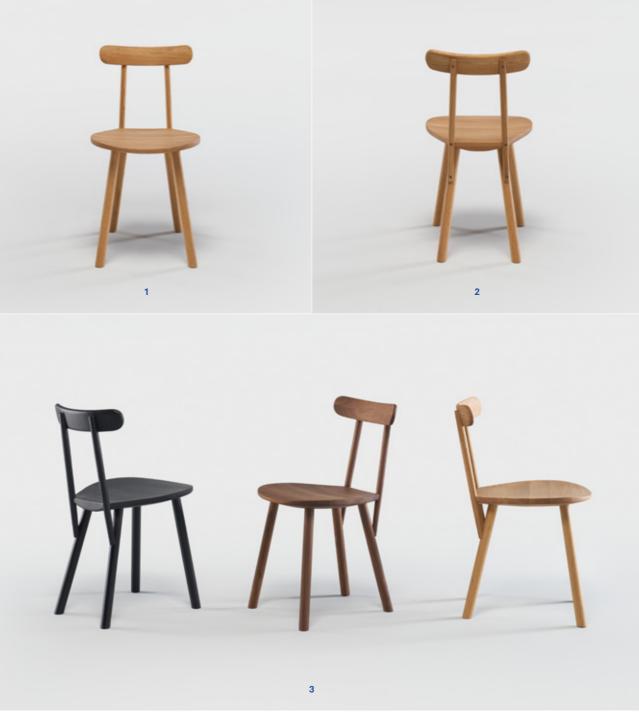

420

485

\_ Figura chairs in light oak 1-2 \_ Figura chairs in black oak, walnut 3 and light oak 4\_\_\_\_ \_ Detail